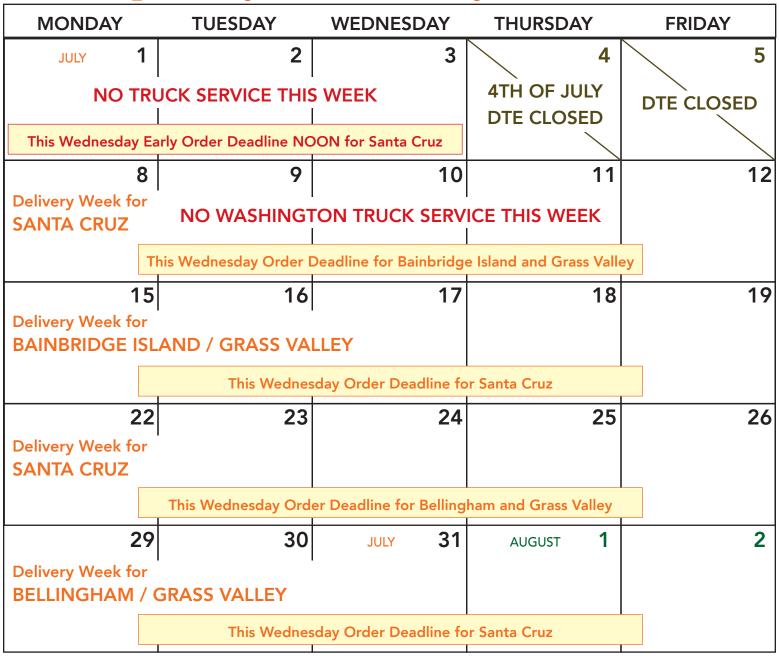

## July 2024 Specialty Area Delivery Schedule

downtoearthdistributors.com

downtoearthfertilizer.com

800-234-5932

Fax: 541-485-7141

sales@downtoearthdistributors.com

DELIVERY REGION LISTED IS FOR WEEK OF DELIVERY

## ORDER DEADLINE:

Orders need to be placed the week before by 4:00 PM, WEDNESDAY

unless noted otherwise

DTE Delivery Truck Minimums: \$1000 California \$750 Oregon & Washington

We provide weekly service to: Portland, I-5, 101 California, Bay Area California, Seattle – unless noted otherwise

Please call with any questions regarding delivery schedule.

This schedule is subject to change.

Down To Earth Distributors, Inc.

Open Monday-Thursday 8:00 am to 4:30 pm Friday 8:00 am to 3:00 pm Pacific Time

Prices subject to change without notice